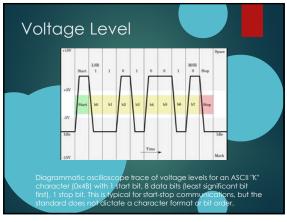

| 6                              | Data Set Ready            | DSR  |
| 7                                  | Request to Send           | RTS  | $ \longrightarrow $      | 7                              | Request to Send           | RTS  |
| ٤                                  | Clear to Send             | CTS  | X                        | 8                              | Clear to Send             | CTS  |
| 9                                  | Ring Indicator            | RI   | 1                        | 9                              | Ring Indicator            | RI   |
| Soldered to DB9 Metal - Shield FGN |                           | FGND | $\leftrightarrow$        | Soldered to DB9 Metal - Shield |                           | FGND |