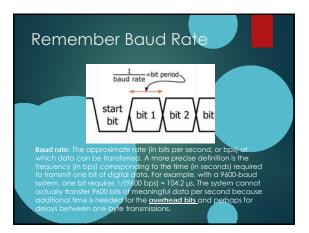

| 6                              | Data Set Ready            | DSR  |
| 7                                  | Request to Send           | RTS  | $ \longrightarrow $      | 7                              | Request to Send           | RTS  |
| ٤                                  | Clear to Send             | CTS  | X                        | 8                              | Clear to Send             | CTS  |
| 9                                  | Ring Indicator            | RI   | 1                        | 9                              | Ring Indicator            | RI   |
| Soldered to DB9 Metal - Shield FGN |                           | FGND | $\leftrightarrow$        | Soldered to DB9 Metal - Shield |                           | FGND |