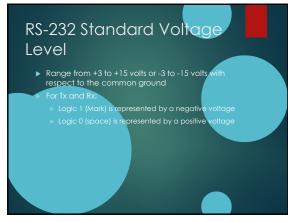

| 6                              | Data Set Ready            | DSR  |
| 7                                  | Request to Send           | RTS  | $ \longrightarrow $      | 7                              | Request to Send           | RTS  |
| ٤                                  | Clear to Send             | CTS  | X                        | 8                              | Clear to Send             | CTS  |
| 9                                  | Ring Indicator            | RI   | 1                        | 9                              | Ring Indicator            | RI   |
| Soldered to DB9 Metal - Shield FGN |                           | FGND | $\leftrightarrow$        | Soldered to DB9 Metal - Shield |                           | FGND |