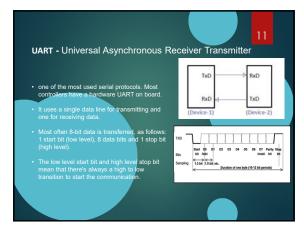

|                          | 6                              | Data Set Ready            | DSR  |
| 7                                  | Request to Send           | RTS  | $ \longrightarrow $      | 7                              | Request to Send           | RTS  |
| ٤                                  | Clear to Send             | CTS  | X                        | 8                              | Clear to Send             | CTS  |
| 9                                  | Ring Indicator            | RI   | 1                        | 9                              | Ring Indicator            | RI   |
| Soldered to DB9 Metal - Shield FGN |                           | FGND | $\leftrightarrow$        | Soldered to DB9 Metal - Shield |                           | FGND |