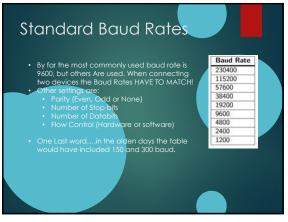

<section-header><section-header><section-header><section-header><text><text><text><text>

2

|                                    |                           | FULL | MODEM (                  | Cable                          |                           |      |
|------------------------------------|---------------------------|------|--------------------------|--------------------------------|---------------------------|------|
| DCE Device (Modem)                 |                           |      |                          | DTE Device (Computer)          |                           |      |
| Pin #                              | RS-232 Signal Names       |      | Signal Direction         | Pin #                          | RS-232 Signal Names       |      |
| 1                                  | Carrier Detector (DCD)    | CD   |                          | 1                              | Carrier Detector (DCD)    | CD   |
| 2                                  | Receive Data (Rx)         | RD   | 1                        | 2                              | Receive Data (Rx)         | RD   |
| 3                                  | B Transmit Data (Tx)      | TD   |                          | 3                              | Transmit Data (Tx)        | TD   |
| 4                                  | Data Terminal Ready       | DTR  | $\leftarrow \rightarrow$ | 4                              | Data Terminal Ready       | DTR  |
| 5                                  | Signal Ground/Common (SG) | GND  | ↔                        | 5                              | Signal Ground/Common (SG) | GND  |
| e                                  | 5 Data Set Ready          | DSR  |                          | 6                              | Data Set Ready            | DSR  |
| 7                                  | Request to Send           | RTS  | $ \longrightarrow $      | 7                              | Request to Send           | RTS  |
| ٤                                  | Clear to Send             | CTS  | X                        | 8                              | Clear to Send             | CTS  |
| 9                                  | Ring Indicator            | RI   | 1                        | 9                              | Ring Indicator            | RI   |
| Soldered to DB9 Metal - Shield FGN |                           | FGND | $\leftrightarrow$        | Soldered to DB9 Metal - Shield |                           | FGND |