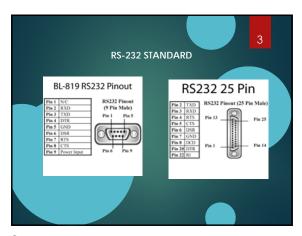

<section-header><section-header><section-header><section-header><text><text><text><text>

2

|                                    |                           | FULL | MODEM (                  | Cable                          |                           |      |
|------------------------------------|---------------------------|------|--------------------------|--------------------------------|---------------------------|------|
| DCE Device (Modem)                 |                           |      |                          | DTE Device (Computer)          |                           |      |
| Pin #                              | RS-232 Signal Names       |      | Signal Direction         | Pin #                          | RS-232 Signal Names       |      |
| 1                                  | Carrier Detector (DCD)    | CD   |                          | 1                              | Carrier Detector (DCD)    | CD   |
| 2                                  | Receive Data (Rx)         | RD   | 1                        | 2                              | Receive Data (Rx)         | RD   |
| 3                                  | B Transmit Data (Tx)      | TD   |                          | 3                              | Transmit Data (Tx)        | TD   |
| 4                                  | Data Terminal Ready       | DTR  | $\leftarrow \rightarrow$ | 4                              | Data Terminal Ready       | DTR  |
| 5                                  | Signal Ground/Common (SG) | GND  | ↔                        | 5                              | Signal Ground/Common (SG) | GND  |
| e                                  | 5 Data Set Ready          | DSR  |                          | 6                              | Data Set Ready            | DSR  |
| 7                                  | Request to Send           | RTS  | $ \longrightarrow $      | 7                              | Request to Send           | RTS  |
| ٤                                  | Clear to Send             | CTS  | X                        | 8                              | Clear to Send             | CTS  |
| 9                                  | Ring Indicator            | RI   | 1                        | 9                              | Ring Indicator            | RI   |
| Soldered to DB9 Metal - Shield FGN |                           | FGND | $\leftrightarrow$        | Soldered to DB9 Metal - Shield |                           | FGND |