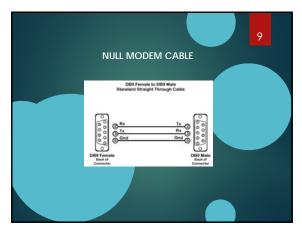

| DSR  |                          | 6                              | Data Set Ready            | DSR  |
| 7                                  | Request to Send           | RTS  | $ \longrightarrow $      | 7                              | Request to Send           | RTS  |
| ٤                                  | Clear to Send             | CTS  | X                        | 8                              | Clear to Send             | CTS  |
| 9                                  | Ring Indicator            | RI   | 1                        | 9                              | Ring Indicator            | RI   |
| Soldered to DB9 Metal - Shield FGN |                           | FGND | $\leftrightarrow$        | Soldered to DB9 Metal - Shield |                           | FGND |