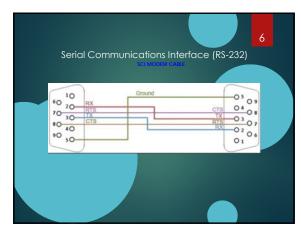

<section-header><section-header><section-header><section-header><text><text><text><text>

2

|                                    |                           | FULL | MODEM (                  | Cable                          |                           |      |
|------------------------------------|---------------------------|------|--------------------------|--------------------------------|---------------------------|------|
| DCE Device (Modem)                 |                           |      |                          | DTE Device (Computer)          |                           |      |
| Pin #                              | RS-232 Signal Names       |      | Signal Direction         | Pin #                          | RS-232 Signal Names       |      |
| 1                                  | Carrier Detector (DCD)    | CD   |                          | 1                              | Carrier Detector (DCD)    | CD   |
| 2                                  | Receive Data (Rx)         | RD   | 1                        | 2                              | Receive Data (Rx)         | RD   |
| 3                                  | B Transmit Data (Tx)      | TD   |                          | 3                              | Transmit Data (Tx)        | TD   |
| 4                                  | Data Terminal Ready       | DTR  | $\leftarrow \rightarrow$ | 4                              | Data Terminal Ready       | DTR  |
| 5                                  | Signal Ground/Common (SG) | GND  | ↔                        | 5                              | Signal Ground/Common (SG) | GND  |
| e                                  | 5 Data Set Ready          | DSR  |                          | 6                              | Data Set Ready            | DSR  |
| 7                                  | Request to Send           | RTS  | $ \longrightarrow $      | 7                              | Request to Send           | RTS  |
| ٤                                  | Clear to Send             | CTS  | X                        | 8                              | Clear to Send             | CTS  |
| 9                                  | Ring Indicator            | RI   | 1                        | 9                              | Ring Indicator            | RI   |
| Soldered to DB9 Metal - Shield FGN |                           | FGND | $\leftrightarrow$        | Soldered to DB9 Metal - Shield |                           | FGND |